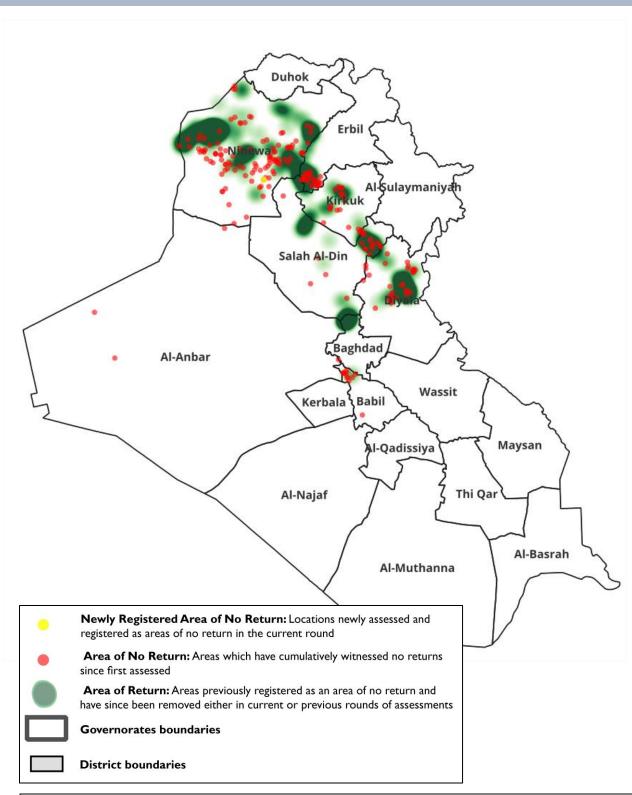

### **Areas of No Return - October 2024**

\*Note: While assessments began in August 2018, locations may have been first assessed, and therefore registered as no returns, at a later date as they become known or accessible for monitoring. There may be additional areas of no return which have not been captured in this report which are either not known or could not be verified through assessments.

#### Assessments of Areas of No Return began in August 2018, updated every two months. For each update:

- 1. New locations may be registered as no return as they become known to assessment teams.
- 2. Locations of no return may be removed from the list if they have witnessed returns since the last round. Once a location is removed, they remain off the list.

#### Reported reasons for no return fall into two main categories

5

13

13

- a) Security reasons, including instability or inaccessibility
- b) Housing damage and lack of services and infrastructure

| ,                            |             | 0                            |                     |                                                                                                                                                                                                                                                                                                                                           |
|------------------------------|-------------|------------------------------|---------------------|-------------------------------------------------------------------------------------------------------------------------------------------------------------------------------------------------------------------------------------------------------------------------------------------------------------------------------------------|
|                              |             | Summa                        | ary of Areas of     | No Return                                                                                                                                                                                                                                                                                                                                 |
| Governorate No. of Districts |             | of Districts No              | o. of Sub-distri    | cts No. of locations with no return                                                                                                                                                                                                                                                                                                       |
| Ninewa                       |             | 6                            | 15                  | 109                                                                                                                                                                                                                                                                                                                                       |
| Diyala                       | 3           | 5                            | 7                   | 38                                                                                                                                                                                                                                                                                                                                        |
| Erbil                        |             | 1                            | 2                   | 31                                                                                                                                                                                                                                                                                                                                        |
| Salah Al-                    | ·Din        | 5                            | 7                   | 21                                                                                                                                                                                                                                                                                                                                        |
| Kirkul                       |             | Δ                            | 5                   | 17                                                                                                                                                                                                                                                                                                                                        |
| Babylo                       |             | 1                            | 2                   | 12                                                                                                                                                                                                                                                                                                                                        |
| Anbai                        |             | 2                            | 3                   |                                                                                                                                                                                                                                                                                                                                           |
|                              |             | _                            | •                   | 3                                                                                                                                                                                                                                                                                                                                         |
| 7                            |             | 24                           | 41                  | 231                                                                                                                                                                                                                                                                                                                                       |
|                              |             |                              |                     | Return in this Round                                                                                                                                                                                                                                                                                                                      |
| Governo                      | orate No    | o. of Districts N            | o. of Sub-distr     | icts No. of locations with no return                                                                                                                                                                                                                                                                                                      |
| Nine                         | wa          | Mosul                        | Al-Muhalab          | iya 1                                                                                                                                                                                                                                                                                                                                     |
| 1                            |             | 1                            | 1                   | 1                                                                                                                                                                                                                                                                                                                                         |
|                              | Locations   | removed from list of 'N      | lo Returns' aft     | er witnessing returns since last round                                                                                                                                                                                                                                                                                                    |
| Governorat                   | e District  | Sub-District                 | Number of locations | Locations                                                                                                                                                                                                                                                                                                                                 |
| Erbil                        | Makhmur     | Qaraj                        | 1                   | Bndyan Sharqi                                                                                                                                                                                                                                                                                                                             |
|                              | Al-Ba'aj    | Al-Qahtaniya                 | 4                   | Gerzarek, Talieat Almarakab, Aliat Almarakab,<br>Khirbet Aridah                                                                                                                                                                                                                                                                           |
| Ninewa                       | Al-Hamdaniy | <b>a</b> Markaz Al-Hamdaniya | 1                   | Hasan shami                                                                                                                                                                                                                                                                                                                               |
| Millewa                      | Mosul       | Baashiqa                     | 1                   | Qawban                                                                                                                                                                                                                                                                                                                                    |
|                              | Sinjar      | Qaeyrrawan                   | 2                   | Ain Fathy, Kojo                                                                                                                                                                                                                                                                                                                           |
|                              | Telafar     | Rubiya                       | 1                   | sifaya vilage                                                                                                                                                                                                                                                                                                                             |
|                              | Al-Muqdadiy | <b>a</b> Markaz Al-Muqdadiya | 1                   | Nahr Al Imam village                                                                                                                                                                                                                                                                                                                      |
| Diyala                       | Khanaqin    | As-Saadia                    | 18                  | Abed Shokor, Al-Asior West Village, Al-Bakhreiah, Al<br>Nahrawan, Al-Nawah, Al-Nweder, Al-Nweder 2<br>village, Al-Sadara 1 Village, Al-Sadara 2 Village,<br>Hamid Saleh village, Khalifa Aetha village, Said<br>Ibrahem, Salamah, Saleh Habeeb, Saleh Latif village,<br>Sayed Noori village, Small Nahrawan village, Zarkosh<br>1 Village |
| Kirkuk                       | Al-Hawiga   | Al-Abassy                    | 1                   | Al-Caysoma village                                                                                                                                                                                                                                                                                                                        |
|                              | Dabes       | Markaz Dabes                 | 1                   | Hamdaniya village                                                                                                                                                                                                                                                                                                                         |
| 0 1 1 A1 <del>-</del> 1      | Al-Daur     | Markaz Al-Daur               | 1                   | Door Al Gharbiya                                                                                                                                                                                                                                                                                                                          |
| Salah Al-Dir                 |             | Markaz Baiji                 | 3                   | AlFatha, AlSadah, Hey 600 Dar                                                                                                                                                                                                                                                                                                             |
| <u>_</u>                     | Balad       | Al-Eshaqi                    | 1                   | AlFarhatya 2 village                                                                                                                                                                                                                                                                                                                      |